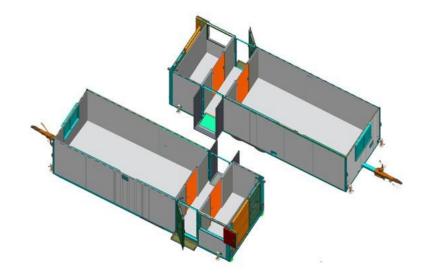

## MOBILE CONNECTING UNITS





### DEPLOYED AND READY IN MINUTES

The cabins can be easily transported and deployed. Each cabin has lifting eyes for transport by crane. The cabins are towable and VCA & HSE compliant, complete with emergency brakes and vehicle rear lighting.

Once the cabins have been placed in their desired location, they can be auto levelled using the in-built hydraulic jacking system.



#### POWER AND EFFICIENCY

The cabins can be powered by an external 9-pin 240v power input. With a highly efficient electrical system designed for the lowest levels of energy consumption.

Each set of three cabins is complete with a Redbox Infinity© generator with 2000hr service intervals. If the cabin's main power source was to fail, this is recognised by the Victron© battery charger and the generator will automatically start.

Internal view of 3 connected units







# VENARI

6

U

E

NHS

## MOBILE CONNECTING UNITS

THE

VENARI

10