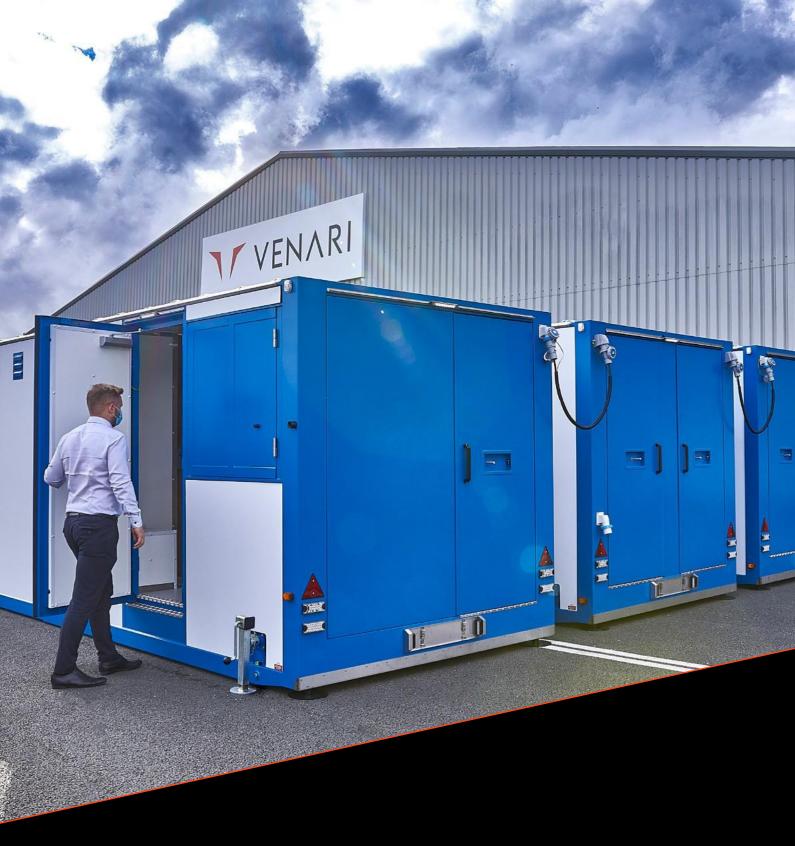

### DEPLOYED AND READY IN MINUTES

The cabins can be easily transported and deployed. Each cabin has lifting eyes for transport by crane. The cabins are towable and VCA & HSE compliant, complete with emergency brakes and vehicle rear lighting.

Once the cabins have been placed in their desired location, they can be auto levelled using the in-built hydraulic jacking system.