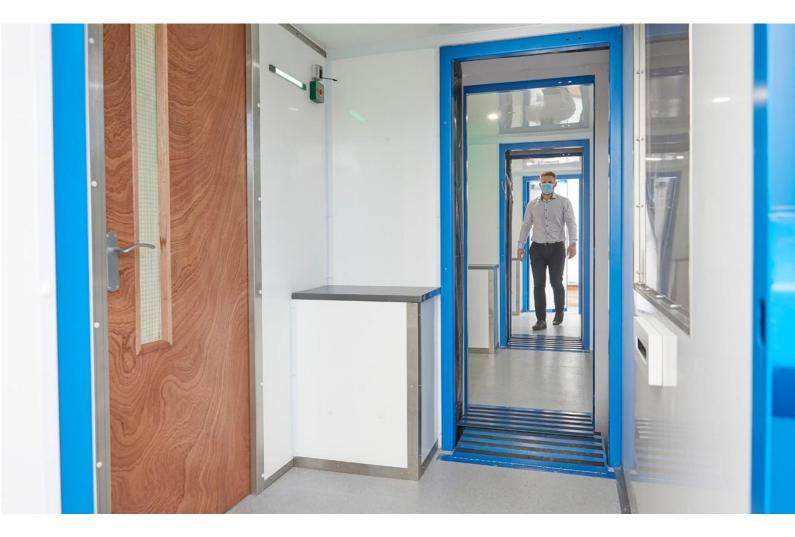

n be easily transported and deployed. Each cabin has lifting eyes for transport by crane. The cabins are towable and VCA & HSE compliant, complete with emergency brakes and vehicle rear lighting.

Once the cabins have been placed in their desired location, they can be auto levelled using the in-built hydraulic jacking system.



#### POWER AND EFFICIENCY

The cabins can be powered by an external 9-pin 240v power input. With a highly efficient electrical system designed for the lowest levels of energy consumption.

Each set of three cabins is complete with a Redbox Infinity© generator with 2000hr service intervals. If the cabin's main power source was to fail, this is recognised by the Victron© battery charger and the generator will automatically start.

Internal view of 3 connected units







# VENARI

6

U

E

NHS

## MOBILE CONNECTING UNITS

THE

VENARI

10