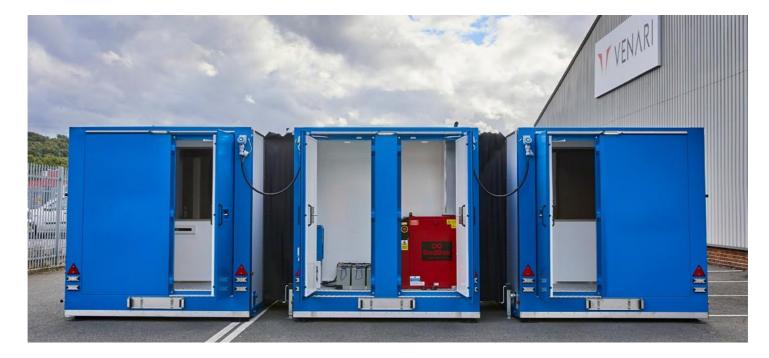

easily transported and deployed. Each cabin has lifting eyes for transport by crane. The cabins are towable and VCA & HSE compliant, complete with emergency brakes and vehicle rear lighting.

Once the cabins have been placed in their desired location, they can be auto levelled using the in-built hydraulic jacking system.



#### POWER AND EFFICIENCY

The cabins can be powered by an external 9-pin 240v power input. With a highly efficient electrical system designed for the lowest levels of energy consumption.

Each set of three cabins is complete with a Redbox Infinity© generator with 2000hr service intervals. If the cabin's main power source was to fail, this is recognised by the Victron© battery charger and the generator will automatically start.

Internal view of 3 connected units







# VENARI

6

U

E

NHS

## MOBILE CONNECTING UNITS

THE

VENARI

10