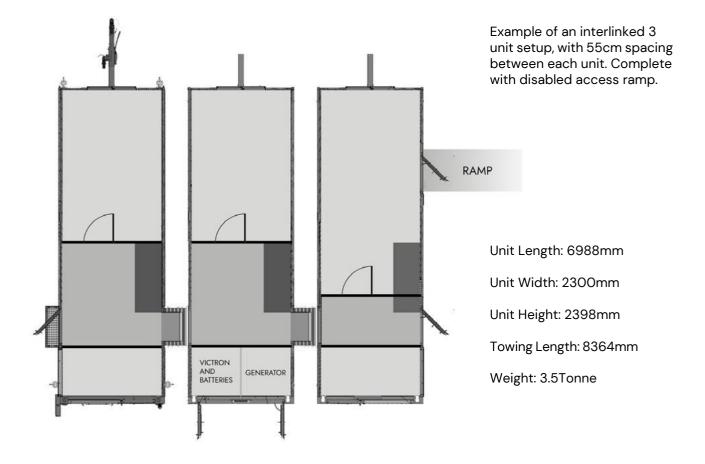

#### POWER AND EFFICIENCY

The cabins can be powered by an external 9-pin 240v power input. With a highly efficient electrical system designed for the lowest levels of energy consumption.

Each set of three cabins is complete with a Redbox Infinity© generator with 2000hr service intervals. If the cabin's main power source was to fail, this is recognised by the Victron© battery charger and the generator will automatically start.