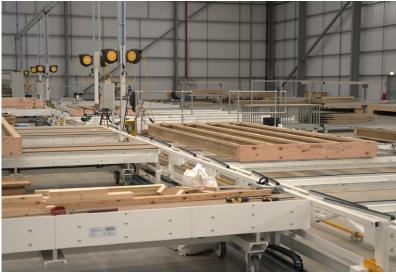

# 2. Homag/Weinmann Plant and Machinery

The line was manufactured by Homag/Weinmann in 2020/2021 and installed in the current factory at Bardon in April 2022.

Production ceased on the 29th July 2022 and the company are undertaking the 'mothballing' of the plant prior to sale.

#### **Brief line overview:**

- Closed panel timber frame manufacturing
- Semi-automatic production
- Capacity to produce 12m x 3m panels
- Ability to produce 3,000 panels per annum
- Maximum Throughput: 1.2 linear meters per minute
- · Semi-Automatic Finger-Jointing Machine
- Automatic Timber Feed to Joinery saw and sub-assembly
- Sub-assembly to the framing station
- Storage, auto-feed and automatic mechanical handling of sheet material
- Multi-function bridges for stapling, nailing, routing and cutting
- Vertical storage system
- Computer controlled via WUP Folder/Granite Software
- Warranty with Homag/Weinmann for 24 months from 1st October 2021
- Schematic Plan available upon request

# 2. Homag/Weinmann Plant and Machinery

Closed Panel Timber Frame production video