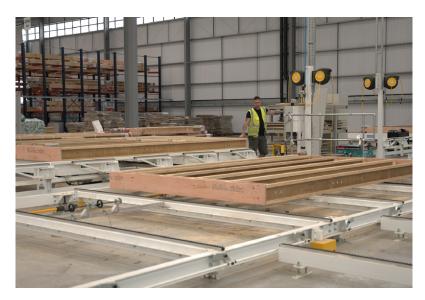

## 3. Dodd Engineering Floor Cassette/ Timber Roof Line

Manufactured by Dodd Engineering Limited in 2021 and commissioned in 2022

#### **Brief line overview:**

- Bespoke design comprising:
  - (3x) 3.8m x 10.5m Mobile Framing Tables with Cam mounted gravity rollers
  - (3x) 2 Height Glue/Boarding Lifting Tables
  - (3x) Off Load Roller Beds
- 3 Station Manual Assembly Floor Cassette/Timber Roof Line
- Schematic plan available upon request

# 3. Dodd Engineering Floor Cassette/ Timber Roof Line

Floor Cassette Line production video