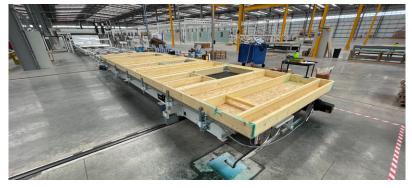

## 3. Dodd Engineering Floor Cassette/ Timber Roof Line

Manufactured by Dodd Engineering Limited in 2021 and commissioned in 2022

#### **Brief line overview:**

- Bespoke design comprising:
  - (3x) 3.8m x 10.5m Mobile Framing Tables with Cam mounted gravity rollers
  - (3x) 2 Height Glue/Boarding Lifting Tables
  - (3x) Off Load Roller Beds
- 3 Station Manual Assembly Floor Cassette/Timber Roof Line
- Schematic plan available upon request

# 3. Dodd Engineering Floor Cassette/ Timber Roof Line

Floor Cassette Line production video