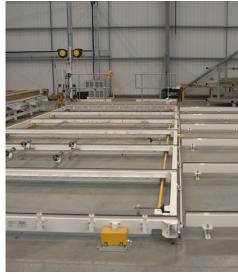

# 2. Homag/Weinmann Plant and Machinery

The line was manufactured by Homag/Weinmann in 2020/2021 and installed in the current factory at Bardon in April 2022.

Production ceased on the 29th July 2022 and the company are undertaking the 'mothballing' of the plant prior to sale.

#### **Brief line overview:**

- Closed panel timber frame manufacturing
- Semi-automatic production
- Capacity to produce 12m x 3m panels
- Ability to produce 3,000 panels per annum
- Maximum Throughput: 1.2 linear meters per minute
- · Semi-Automatic Finger-Jointing Machine
- Automatic Timber Feed to Joinery saw and sub-assembly
- Sub-assembly to the framing station
- Storage, auto-feed and automatic mechanical handling of sheet material
- Multi-function bridges for stapling, nailing, routing and cutting
- Vertical storage system
- Computer controlled via WUP Folder/Granite Software
- Warranty with Homag/Weinmann for 24 months from 1st October 2021
- Schematic Plan available upon request

# 2. Homag/Weinmann Plant and Machinery

Closed Panel Timber Frame production video