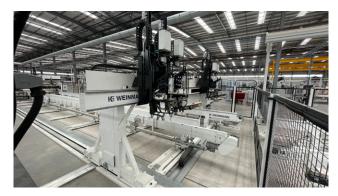

# 2. Homag/Weinmann Plant and Machinery

The line was manufactured by Homag/Weinmann in 2020/2021 and installed in the current factory at Bardon in April 2022.

Production ceased on the 29th July 2022 and the company are undertaking the 'mothballing' of the plant prior to sale.

#### **Brief line overview:**

- Closed panel timber frame manufacturing
- Semi-automatic production
- Capacity to produce 12m x 3m panels
- Ability to produce 3,000 panels per annum
- Maximum Throughput: 1.2 linear meters per minute
- · Semi-Automatic Finger-Jointing Machine
- Automatic Timber Feed to Joinery saw and sub-assembly
- Sub-assembly to the framing station
- Storage, auto-feed and automatic mechanical handling of sheet material
- Multi-function bridges for stapling, nailing, routing and cutting
- Vertical storage system
- Computer controlled via WUP Folder/Granite Software
- Warranty with Homag/Weinmann for 24 months from 1st October 2021
- Schematic Plan available upon request

# 2. Homag/Weinmann Plant and Machinery

Closed Panel Timber Frame production video