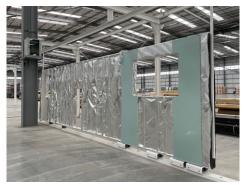

# 2. Homag/Weinmann Plant and Machinery

The line was manufactured by Homag/Weinmann in 2020/2021 and installed in the current factory at Bardon in April 2022.

Production ceased on the 29th July 2022 and the company are undertaking the 'mothballing' of the plant prior to sale.

#### **Brief line overview:**

- Closed panel timber frame manufacturing
- Semi-automatic production
- Capacity to produce 12m x 3m panels
- Ability to produce 3,000 panels per annum
- Maximum Throughput: 1.2 linear meters per minute
- · Semi-Automatic Finger-Jointing Machine
- Automatic Timber Feed to Joinery saw and sub-assembly
- Sub-assembly to the framing station
- Storage, auto-feed and automatic mechanical handling of sheet material
- Multi-function bridges for stapling, nailing, routing and cutting
- Vertical storage system
- Computer controlled via WUP Folder/Granite Software
- Warranty with Homag/Weinmann for 24 months from 1st October 2021
- Schematic Plan available upon request

# 2. Homag/Weinmann Plant and Machinery

Closed Panel Timber Frame production video