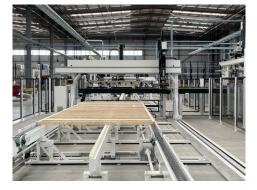

# 2. Homag/Weinmann Plant and Machinery

The line was manufactured by Homag/Weinmann in 2020/2021 and installed in the current factory at Bardon in April 2022.

Production ceased on the 29th July 2022 and the company are undertaking the 'mothballing' of the plant prior to sale.

#### **Brief line overview:**

- Closed panel timber frame manufacturing
- Semi-automatic production
- Capacity to produce 12m x 3m panels
- Ability to produce 3,000 panels per annum
- Maximum Throughput: 1.2 linear meters per minute
- · Semi-Automatic Finger-Jointing Machine
- Automatic Timber Feed to Joinery saw and sub-assembly
- Sub-assembly to the framing station
- Storage, auto-feed and automatic mechanical handling of sheet material
- Multi-function bridges for stapling, nailing, routing and cutting
- Vertical storage system
- Computer controlled via WUP Folder/Granite Software
- Warranty with Homag/Weinmann for 24 months from 1st October 2021
- Schematic Plan available upon request

# 2. Homag/Weinmann Plant and Machinery

Closed Panel Timber Frame production video