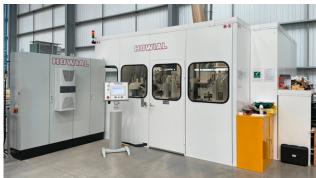

# 2. Homag/Weinmann Plant and Machinery

The line was manufactured by Homag/Weinmann in 2020/2021 and installed in the current factory at Bardon in April 2022.

Production ceased on the 29th July 2022 and the company are undertaking the 'mothballing' of the plant prior to sale.

#### **Brief line overview:**

- Closed panel timber frame manufacturing
- Semi-automatic production
- Capacity to produce 12m x 3m panels
- Ability to produce 3,000 panels per annum
- Maximum Throughput: 1.2 linear meters per minute
- · Semi-Automatic Finger-Jointing Machine
- Automatic Timber Feed to Joinery saw and sub-assembly
- Sub-assembly to the framing station
- Storage, auto-feed and automatic mechanical handling of sheet material
- Multi-function bridges for stapling, nailing, routing and cutting
- Vertical storage system
- Computer controlled via WUP Folder/Granite Software
- Warranty with Homag/Weinmann for 24 months from 1st October 2021
- Schematic Plan available upon request

# 2. Homag/Weinmann Plant and Machinery

Closed Panel Timber Frame production video