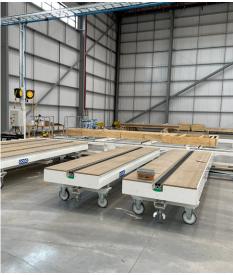

## 3. Dodd Engineering Floor Cassette/ Timber Roof Line

Manufactured by Dodd Engineering Limited in 2021 and commissioned in 2022

#### **Brief line overview:**

- Bespoke design comprising:
  - (3x) 3.8m x 10.5m Mobile Framing Tables with Cam mounted gravity rollers
  - (3x) 2 Height Glue/Boarding Lifting Tables
  - (3x) Off Load Roller Beds
- 3 Station Manual Assembly Floor Cassette/Timber Roof Line
- Schematic plan available upon request

# 3. Dodd Engineering Floor Cassette/ Timber Roof Line

Floor Cassette Line production video