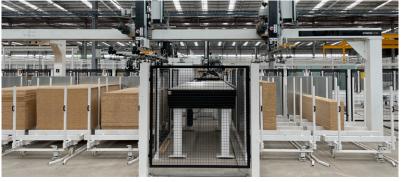

# 2. Homag/Weinmann Plant and Machinery

The line was manufactured by Homag/Weinmann in 2020/2021 and installed in the current factory at Bardon in April 2022.

Production ceased on the 29th July 2022 and the company are undertaking the 'mothballing' of the plant prior to sale.

#### **Brief line overview:**

- Closed panel timber frame manufacturing
- Semi-automatic production
- Capacity to produce 12m x 3m panels
- Ability to produce 3,000 panels per annum
- Maximum Throughput: 1.2 linear meters per minute
- · Semi-Automatic Finger-Jointing Machine
- Automatic Timber Feed to Joinery saw and sub-assembly
- Sub-assembly to the framing station
- Storage, auto-feed and automatic mechanical handling of sheet material
- Multi-function bridges for stapling, nailing, routing and cutting
- Vertical storage system
- Computer controlled via WUP Folder/Granite Software
- Warranty with Homag/Weinmann for 24 months from 1st October 2021
- Schematic Plan available upon request

# 2. Homag/Weinmann Plant and Machinery

Closed Panel Timber Frame production video